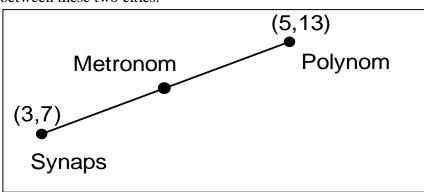

## Adventures of the Illuminauts

Dragon Lily is flying from Synaps to Metronom. Find the distance between these two cities.

To protect Metronom from an attack from the germs of Virus City she will fly to Virus City and spray it with medicine. How far is it from Metronom to Virus city?