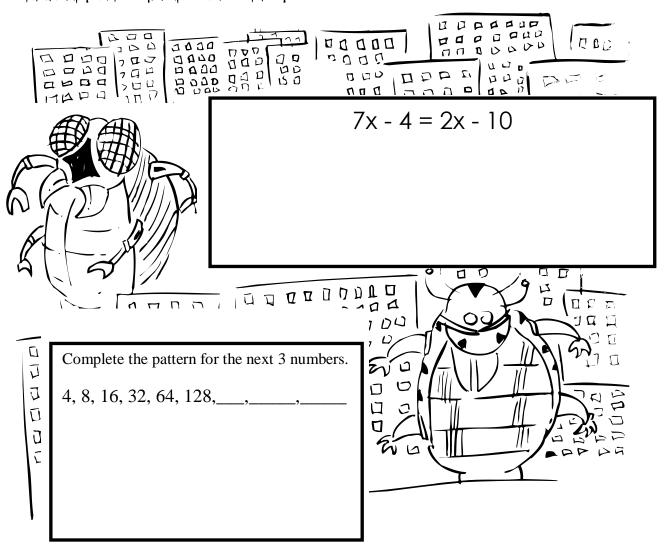

NAME

## Adventures of the Illuminauts

Dragon Lily is flying from Synaps to Metronom. Find the distance between these two cities.





To protect Metronom from an attack from the germs of Virus City she will fly to Virus City and spray it with medicine. How far is it from Metronom to Virus city?



Lumbernug, the Ogre has gone shopping at the local village. It was late at night so he had to pay on account. On account he doesn't have any money. Solve this equation and determine what is inside the bag. 6x + 8 = 5x + 16

 $\chi =$ 

if x > 5 then the bag has cows in it.

if x<5 then the bag has pigs and chickens in it.



## MONSTER BUGS AND MATH