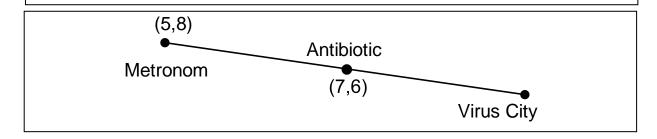

## Adventures of the Illuminauts

Dragon Lily is flying from Synaps to Metronom. Find the distance between these two cities.

To protect Metronom from an attack from the germs of Virus City she will fly to Virus City and spray it with medicine. How far is it from Metronom to Virus city?