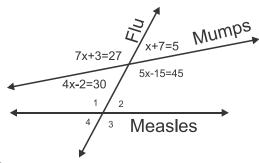

## Adventures of the Illuminauts

Dragon Lily has located the meeting point and must determine who is her contact. Dragon Lily's contact is located at the street corner of Flu and Measles. The contact is at the corresponding angle to the location on Mumps street with the value of 12.